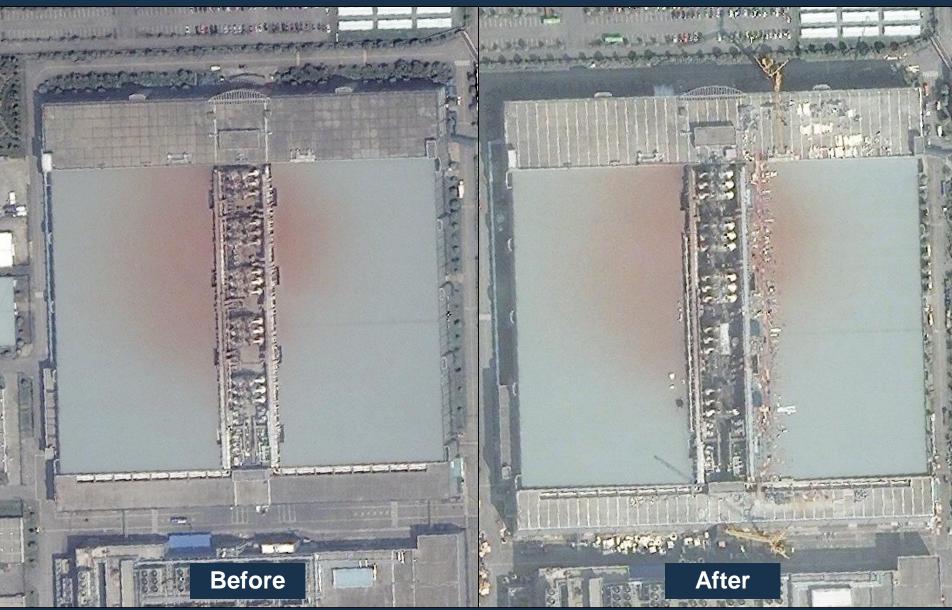

DRAMeXchange, Asia's largest market for the components. Icheon, South Korea-based SK Hynix expects to resume production on the fire-hit line next month." – **Bloomberg, Sep 23, 2013** 

Façade matches that seen in satellite imagery



http://www.bloomberg.com/news/2013-09-23/chip-prices-reach-two-year-high-after-sk-hynix-fire-in-china.html

#### Overview of Hynix Semiconductor Factory Before Fire – Mon, Jun 3<sup>rd</sup>, 2013



#### Overview of Hynix Semiconductor Factory After Fire – Thu, Oct 10<sup>th</sup>, 2013



#### **Overview of Hynix Semiconductor Factory After Fire**



#### **Overview of Hynix Semiconductor Factory After Fire**



#### **Overview of Hynix Semiconductor Factory Before and After Fire**



#### **Overview of Hynix Semiconductor Factory Before and After Fire**



#### **Overview of Hynix Semiconductor Factory Before and After Fire**



### **Company Overview**

- RS Metrics provides investor and corporate clients with proprietary insights and data based on quantitative analysis of satellite imagery, overlaid with store, demographic and climate data.
- Founded in 2009. Management from Satellite/GIS, Consulting, and Equity Research industries.
  Offices in Chicago, NYC, Colorado, and Colombo, Sri Lanka.
- RS Metrics partners with leading satellite and aerial imagery companies for global coverage and technical capabilities.

#### **Products and Services:**

## Retail Traffic and Market Share Growth

- Retail Chains
- Restaurant Chains
- Indoor / Outdoor Malls
- Leisure
- Retail Indexes

# **Monitoring and Tracking for Multiple Industry Sectors**

-