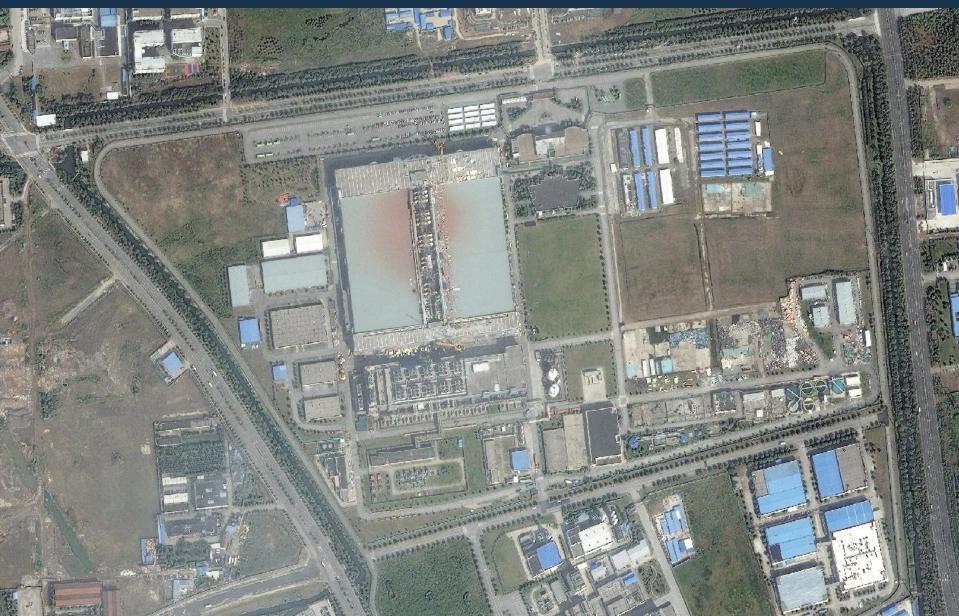

iconductor Factory



# RS Metrics

#### **Street-Level View**

"The price of the benchmark DDR3 2-gigabit dynamic random-access memory chip reached \$2.27 yesterday, compared with \$1.60 on Sept. 4, when a fire forced the closing of SK Hynix's factory in Wuxi, according to DRAMeXchange, Asia's largest market for the components. Icheon, South Korea-based SK Hynix expects to resume production on the fire-hit line next month." – **Bloomberg, Sep 23, 2013** 

Façade matches that seen in satellite imagery



http://www.bloomberg.com/news/2013-09-23/chip-prices-reach-two-year-high-after-sk-hynix-fire-in-china.html

#### Overview of Hynix Semiconductor Factory Before Fire – Mon, Jun 3<sup>rd</sup>, 2013



#### Overview of Hynix Semiconductor Factory After Fire – Thu, Oct 10<sup>th</sup>, 2013



#### **Overview of Hynix Semiconductor Factory After Fire**



#### **Overview of Hynix Semiconductor Factory After Fire**



#### **Overview of Hynix Semiconductor Factory Before and After Fire**



#### **Overview of Hynix Semiconductor Factory Before and After Fire**



#### **Overview of Hynix Semiconductor Factory Before and After Fire**



### **Company Overview**

- RS Metrics provides investor and corporate clients with proprietary insights and data based on quantitative analysis of satellite imagery, overlaid with store, demographic and climate data.
- Founded in 2009. Management from Satellite/GIS, Consulting, and Equity Research industries.
  Offices in Chicago, NYC, Colorado, and Colombo, Sri Lanka.
- RS Metrics partners with leading satellite and aerial imagery companies for