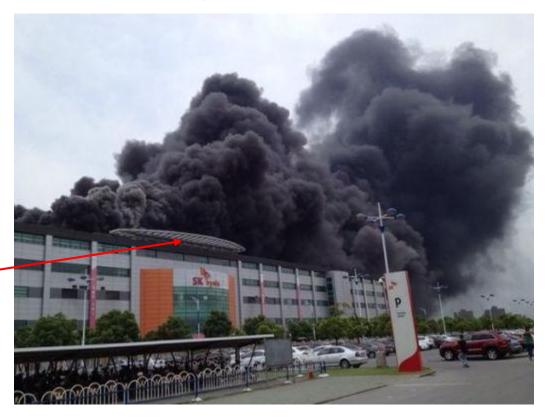

#### **Street-Level View**

"The price of the benchmark DDR3 2-gigabit dynamic random-access memory chip reached \$2.27 yesterday, compared with \$1.60 on Sept. 4, when a fire forced the closing of SK Hynix's factory in Wuxi, according to DRAMeXchange, Asia's largest market for the components. Icheon, South Korea-based SK Hynix expects to resume production on the fire-hit line next month." – **Bloomberg, Sep 23, 2013** 

Façade matches that seen in satellite imagery

http://www.bloomberg.com/news/2013-09-23/chip-prices-reach-two-year-high-after-sk-hynix-fire-in-china.html