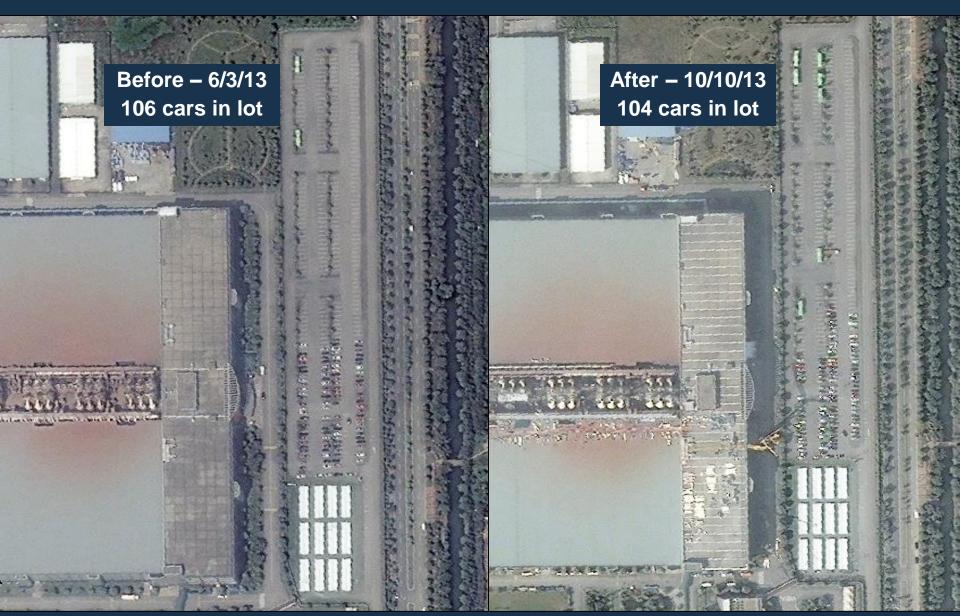

#### Overview of Hynix Semiconductor Factory Before Fire – Mon, Jun 3<sup>rd</sup>, 2013

#### Overview of Hynix Semiconductor Factory After Fire – Thu, Oct 10<sup>th</sup>, 2013