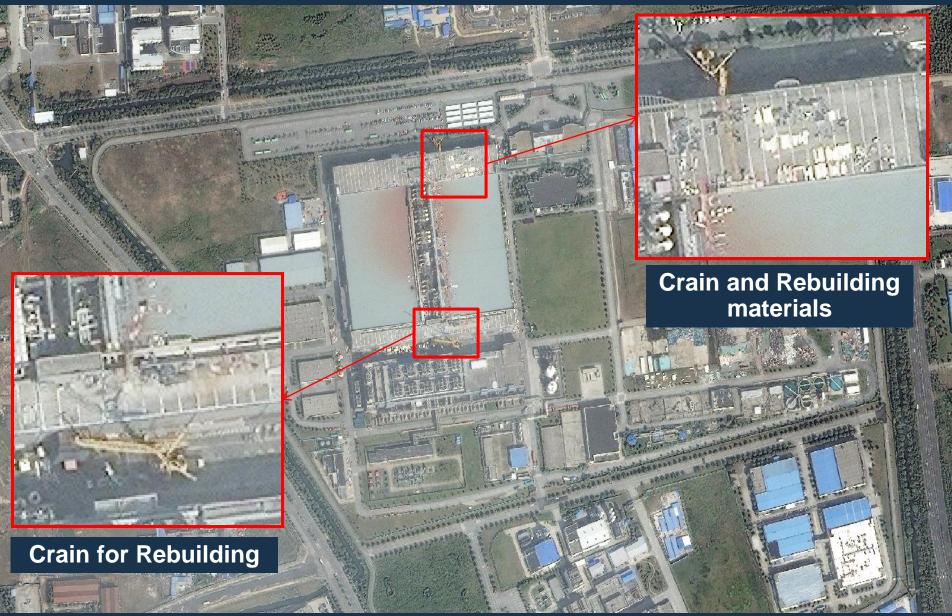

"The price of the benchmark DDR3 2-gigabit dynamic random-access memory chip reached \$2.27 yesterday, compared with \$1.60 on Sept. 4, when a fire forced the closing of SK Hynix's factory in Wuxi, according to DRAMeXchange, Asia's largest market for the components. Icheon, South Korea-based SK Hynix expects to resume production on the fire-hit line next month." – **Bloomberg, Sep 23, 2013** 

Façade matches that seen in satellite imagery



http://www.bloomberg.com/news/2013-09-23/chip-prices-reach-two-year-high-after-sk-hynix-fire-in-china.html

#### Overview of Hynix Semiconductor Factory Before Fire – Mon, Jun 3<sup>rd</sup>, 2013



#### Overview of Hynix Semiconductor Factory After Fire – Thu, Oct 10<sup>th</sup>, 2013



#### **Overview of Hynix Semiconductor Factory After Fire**



#### **Overview of Hynix Semiconductor Factory After Fire**



#### **Overview of Hynix Semiconductor Factory Before and After Fire**



#### **Overview of Hynix Semiconductor Factory Before and After Fire**



#### **Overview of Hynix Semiconductor Factory Before and After Fire**



### **Company Overview**

- RS Metrics provides investor and corporate clients with proprietary insights and data based on quantitative analysis of satellite imagery, overlaid with store, demographic and climate data.
- Founded in 2009. Management from Satellite/GIS, Consulting, and Equity Research industries.
  Offices in Chicago, NYC, Colorado, and Colombo, Sri Lanka.
- RS Metrics partners with leading satellite and aerial imagery companies for global coverage and technical capabilities.

#### **Products a