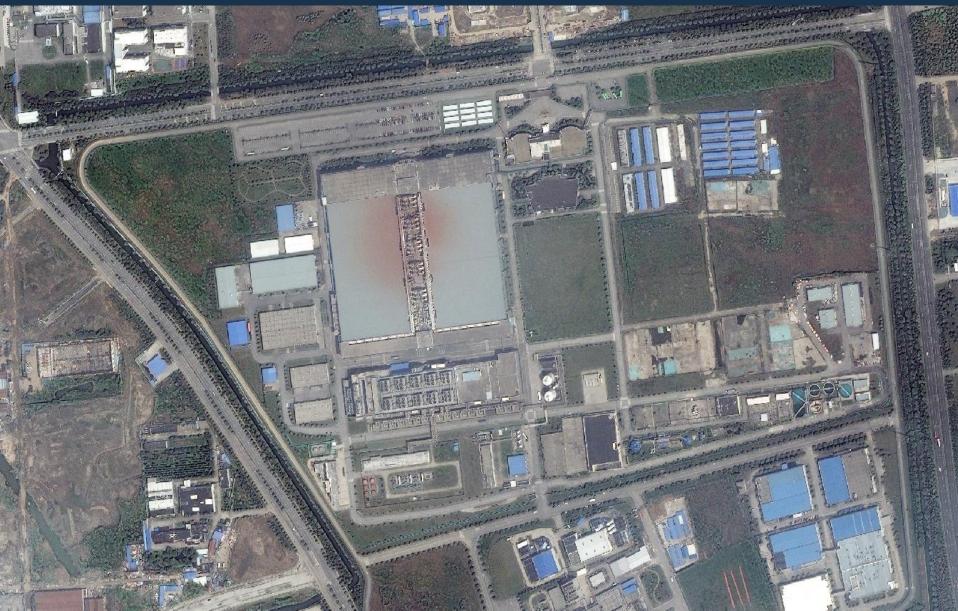

## **Remote Sensing Metrics**

Analysis of Hynix Semiconductor Factory



# RS Metrics

#### **Street-Level View**

"The price of the benchmark DDR3 2-gigabit dynamic random-access memory chip reached \$2.27 yesterday, compared with \$1.60 on Sept. 4, when a fire forced the closing of SK Hynix's factory in Wuxi, according to DRAMeXchange, Asia's largest market for the components. Icheon, South Korea-based SK Hynix expects to resume production on the fire-hit line next month." – **Bloomberg, Sep 23, 2013** 

Façade matches that seen in satellite imagery



http://www.bloomberg.com/news/2013-09-23/chip-prices-reach-two-year-high-after-sk-hynix-fire-in-china.html

#### Overview of Hynix Semiconductor Factory Before Fire – Mon, Jun 3<sup>rd</sup>, 2013



#### Overview of Hynix Semiconductor Factory After Fire – Thu, Oct 10<sup>th</sup>, 2013



#### **Overview of Hynix Semiconductor Factory After Fire**



#### **Overview of Hynix Semiconductor Factory After Fire**



#### **Overview of Hynix Semiconductor Factory Before and After Fire**



#### **Overview of Hynix Semiconductor Factory Before and After Fire**



#### **Overview of Hynix Semiconductor Factory Before and After Fire**



### **Company Overview**

- RS Metrics provides investor and corporate clients with proprietary insights and data based on quantitative analysis of satellite imagery, overlaid with store, demographic and climate data.
- Founded in 2009. Management from Satellite/GIS, Consulting, and Equity Research industries.
  Offices in Chicago, NYC, Colorado, and Colom