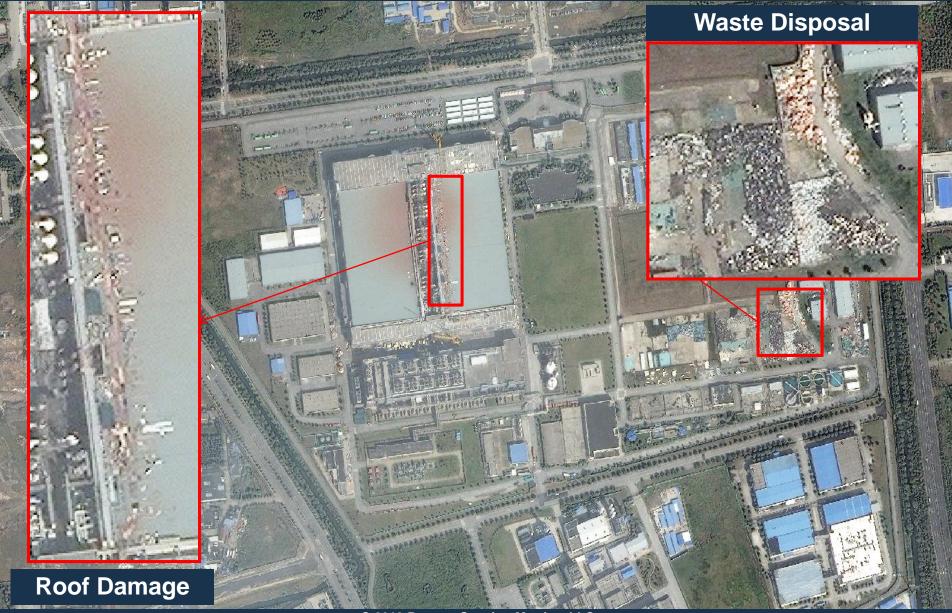

ss memory chip reached \$2.27 yesterday, compared with \$1.60 on Sept. 4, when a fire forced the closing of SK Hynix's factory in Wuxi, according to DRAMeXchange, Asia's largest market for the components. Icheon, South Korea-based SK Hynix expects to resume production on the fire-hit line next month." – **Bloomberg, Sep 23, 2013** 

Façade matches that seen in satellite imagery



http://www.bloomberg.com/news/2013-09-23/chip-prices-reach-two-year-high-after-sk-hynix-fire-in-china.html

#### Overview of Hynix Semiconductor Factory Before Fire – Mon, Jun 3<sup>rd</sup>, 2013



#### Overview of Hynix Semiconductor Factory After Fire – Thu, Oct 10<sup>th</sup>, 2013



#### **Overview of Hynix Semiconductor Factory After Fire**



#### **Overview of Hynix Semiconductor Factory After Fire**



#### **Overview of Hynix Semiconductor Factory Before and After Fire**



#### **Overview of Hynix Semiconductor Factory Before and After Fire**



#### **Overview of Hynix Semiconductor Factory Before and After Fire**



### **Company Overview**

- RS Metrics provides investor and corporate clients with proprietary insights and data based on quantitative analysis of satellite imagery, overlaid with store, demographic and climate data.
- Founded in 2009. Management from Satellite/GIS, Consulting, and Equity Research industries.
  Offices in Chicago, NYC, Colorado, and Colombo, Sri Lanka.
- RS Metrics partners with leading satellite and aerial imagery companies for global coverage and technical capabilities.

#### **Products and Services:**

## Retail Traffic and Market Share Growth

- Re