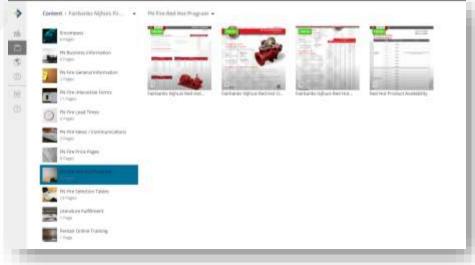

# Content Tab: How to navigate

#### **STEP 01**

Click the "Content" icon in the left column

#### **STEP 02**

Select the portal content you'd like to access. If you sell/carry multiple brands, you will have access to multiple portals

#### **STEP 03**

Next, click on the category within the brand

#### **STEP 04**

Browse and click on the desired product page

# Content Tab: Viewing Pages

Select this button to open up additional options – sharing and file details