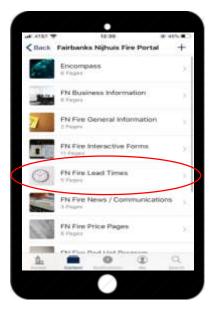

#### **STEP 03**

Next, click on the category within the brand

#### **STEP 04**

Browse and click on the desired product page