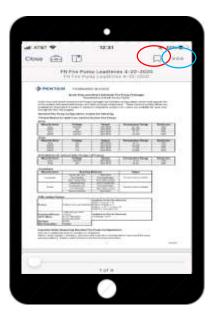

# Content Tab: Viewing Pages

Select this button to open up additional options – sharing and file details

**STEP 04** 

Click this icon to bookmark the page to your profile
Click the 'more' icon to share this page