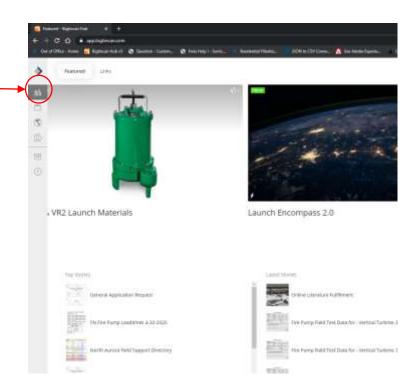

### **Home Page: Pentair Water**

Find: featured content, links, top pages, latest pages

# **Home Page: Pentair**

The Pentair tab serves as a Home Page for Bigtincan Hub

Located in top left corner of any page

Here, you can find:

- Featured Pages
- Top Pages
- Latest Pages
- Links to other Pentair Systems

### **Featured Product Information & Highlights**