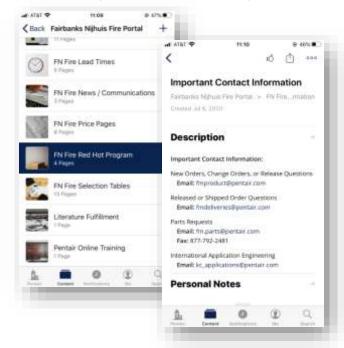

# Content tab: How to navigate

STEP 01
Select your DO Portal

Select the folder to browse

**STEP 02** 

Select a page

**STEP 03** 

Pages contain things like: Product collateral, photos, technical sheets, plant information, and more!

**STEP 04** 

Click this icon to bookmark the page to your profile
Click the 'more' icon to share this page