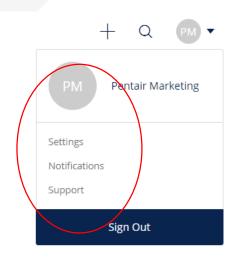

# **Account Settings**

### **Settings**

Here you can set social data sharing, connect devices, change your password, and create a signature for HubShares

### **Notifications**

Here you can set email and push notifications for general updates, page content, profile activities. You can also manage your subscriptions to pages and literature

### **Support**

Click "Support" to navigate to the "Contact Support" tab. Here you can submit any comments or questions you may have that you need answered

### **Personalize Your Settings**