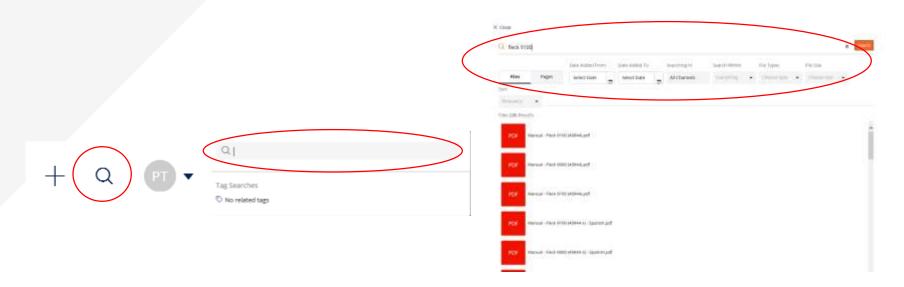

### How to search

### **STEP 01**

Click on the magnifying glass in the top right corner to begin your search

#### **STEP 02**

Type your phrase into the search bar and hit enter.
Please ignore the "Tag
Searches" feature

#### STEP 03

Your results will include all **pages** and **files** that include your search entry

#### STEP 04

Optional: Filter your results by selecting to view "Pages" or "Files" including your phrase.

Additional filters include: dates, specified channels, file types, and file size

### Search documents and pages uploaded to Bigtincan Hub