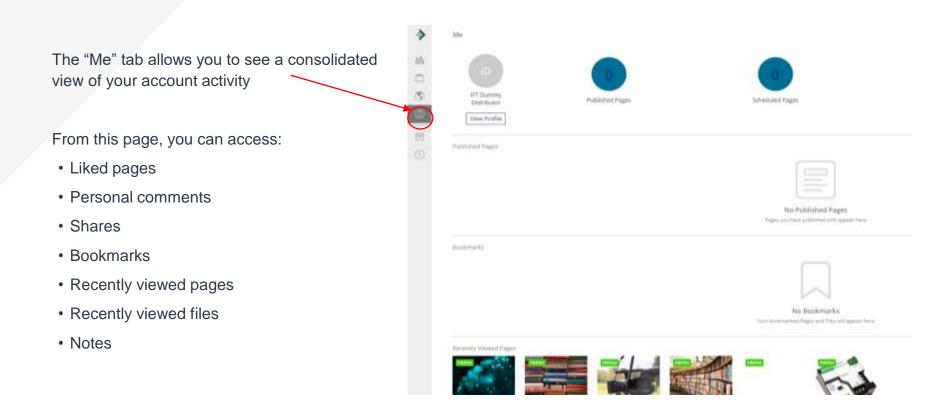

# "Me" Tab (My Profile)

Any notes, shares, and bookmarks are saved to your account for reference

NAVIGATING THE MOBILE APP