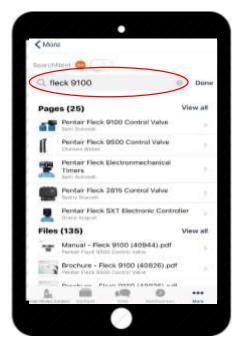

#### STEP 03

Your results will include all **pages** and **files** that include your search entry

#### STEP 04

Optional: Filter your results by selecting to view "Pages" or "Files" including your phrase.

Additional filters include: dates, specified channels, file types, and file size

### Search documents and pages uploaded to Bigtincan Hub

**STEP 02** 

In the search bar type the phrase and hit return