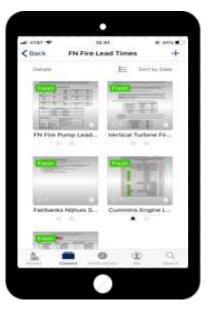

# Content tab: How to navigate

STEP 01
Select your DO Portal

Select the folder to browse

**STEP 02** 

Select a page

**STEP 03** 

Pages contain things like: Product collateral, photos, technical sheets, plant information, and more!

**STEP 04** 

Click this icon to bookmark the page to your profile
Click the 'more' icon to share this page