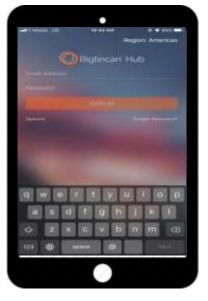

# **Getting Started: Login**

#### **STEP 01**

Search

https://app.bigtincan.com/ on Internet Explorer or Google Chrome browser

#### **STEP 02**

Login with your email and password you have been provided with