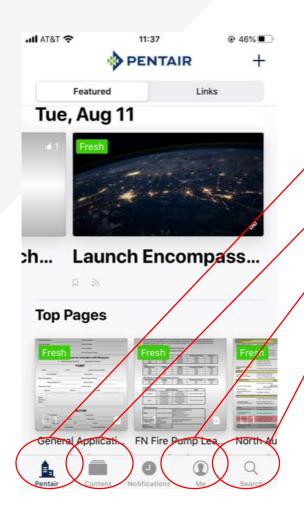

# Navigating the Web Version – Key Icons

### **Home Page: Pentair Water**

Find: featured content, links, top pages, latest pages

#### Content

Browse: Company folders, product categories, product pages

### **Notifications**

View: Notifications for your profile – saved assets, saved pages

Find: **Search**, Your Profile, Bookmarks, Notes, **Hubshares**, Account Settings