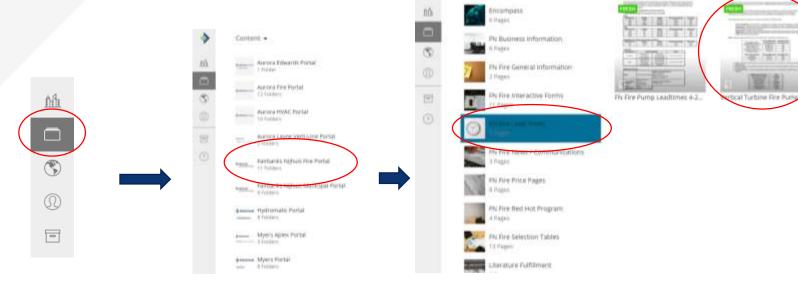

#### **STEP 01**

Click the "Content" icon in the left column

#### **STEP 02**

Select the portal content you'd like to access. If you sell/carry multiple brands, you will have access to multiple portals

#### **STEP 03**

Next, click on the category within the brand

#### **STEP 04**

Browse and click on the desired product page