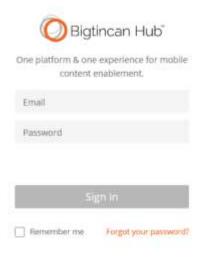

# **Getting Started: Login**

#### **STEP 01**

Search

https://app.bigtincan.com/ on Internet Explorer or Google Chrome browser

#### **STEP 02**

Login with your email and password you have been provided with