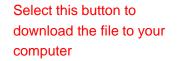

# Content Tab: Viewing Pages

Select this button to open up additional options – sharing and file details

**STEP 04** 

Click this icon to bookmark the page to your profile
Click the 'more' icon to share this page