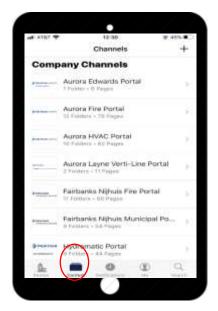

#### **STEP 01**

Click the "Content" icon in the left column

#### **STEP 02**

Select the portal content you'd like to access. If you sell/carry multiple brands, you will have access to multiple portals