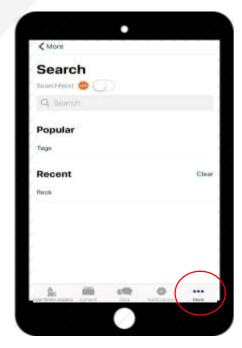

## More tab: How to search for a product:

**STEP 01** 

Click on the circled icon at the bottom of the screen

Next, click on search

# **Best Practices for Searching:**

Use generic keywords for more search results

If you can't find something – try a more general search term

All information and material is also available under the "Content tab"

**STEP 02** 

In the search bar type the phrase and hit return